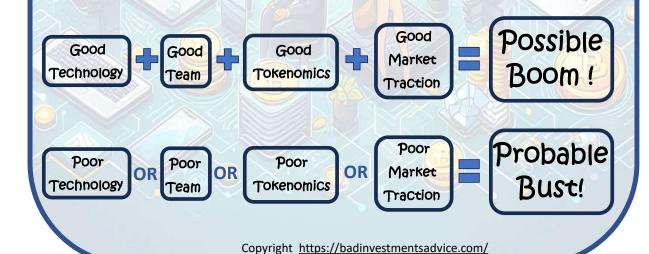

## Possible Boom or Probable Bust?

#### Technology

- Solves a Problem, fills a gap in the market?
- Unique value-added?
- · Faster?
- More reliable?
- More scalable?
- More secure?
- Clear consistent focus?

#### Team

- · Track record?
- Diverse skills & experience?
  - Long-term vested?

#### Tokenomics

- Issuance, distribution, vesting & unlock schedule
  - Crypto whales?

·Overall Allocation

•Community & Ecosystem: 30% – 50%

•Team • Developers: 10% – 20% •Founders: 10% – 25%

•Investors (Private/Public Sales): 15% - 30%

### Market Traction

- Vibrant engaged community?
- Positive price momentum?